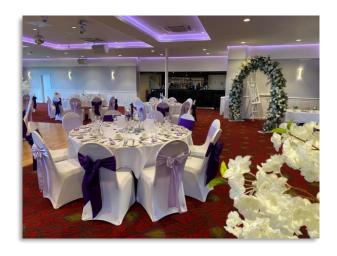

Venue Dressers for the

The Kinmel Hotel



#### Pink Wedding Examples:















#### Blue Wedding Examples:















#### Purple Wedding Examples:















#### Green Wedding Examples:















#### Red Wedding Examples:















#### Neutrals/Golds Wedding Examples:















#### Neutrals/Silvers Wedding Examples:















Peach/ Coral / Orange Wedding Examples:















#### Miscellaneous Wedding Examples:













#### Chair Covers - Kinmel Packages:

Single Hand Tied Sashes and Bands included in all Packages

Chair Cover Upgrades:

Hoods and Ruffles £1 Extra per Chair Swag Back Chair Covers - £1 Extra Per Chair Artificial Flower on Sash - 50p per Chair Double Sashes - £1 extra per chair

Looking for a Specific Shade that's not in our stock? - No problem! We can get in new shades at an ordering Charge of £1 per Sash





# Blossom Trees

Included In all Packages

Trees Available:

#### 180cm