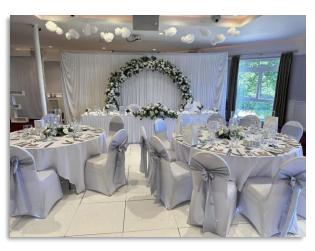

#### Neutrals/Silvers Wedding Examples:

Peach/ Coral / Orange Wedding Examples: