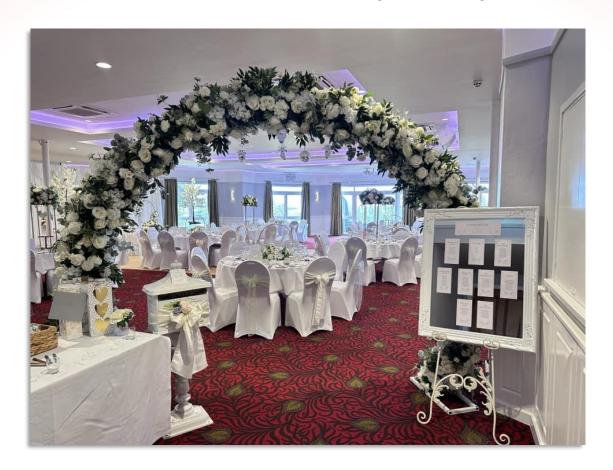

### Hire of Brand New Artificial Greenery Archway - £150.00

### Hire of Brand New Ivory Artificial Floral Archway - £100.00

# Photos showing either side of the Top Table and Entrance into Ballroom