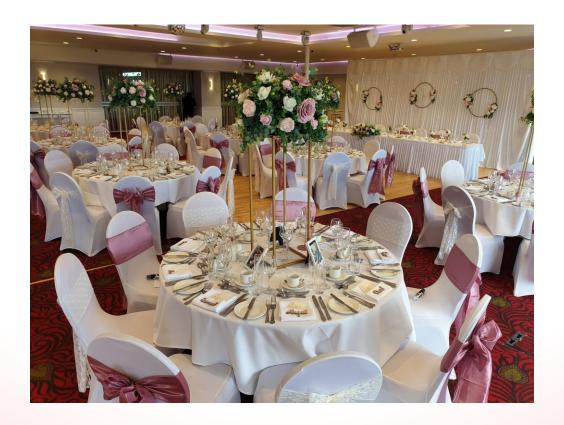

#### Centrepieces - Kinmel Packages:

Elegance / Signature / Winter packages:
Evening centrepieces are utilised along the front of the top table during the wedding breakfast and are then moved to the evening tables as centrepieces

We strive to provide as much as possible as part of the packages with The Kinmel hotel - Larger and more elaborate centrepieces will incur an upgrade cost to cover the time required to make and the cost required to produce, We can create anything and everything at Cinderella Events - If you have seen a particular photo online you would like us to recreate, please contact us and we will provide you with a quotation,