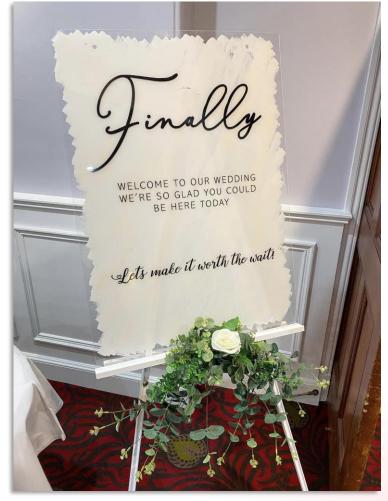

#### Painted Acrylic Welcome Sign - Hire only

Selection of our current signs available to hire - £25 each