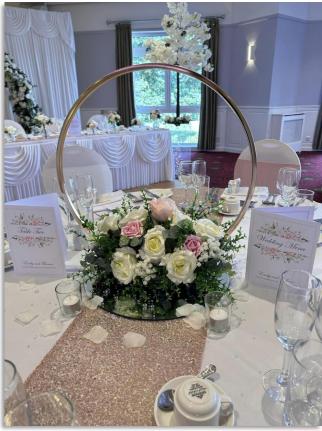

# Candelabras

Included In all Packages

Styles Available:

90cm 5 Spoke Candelabra with Artificial Florals Coloured Flowers can be added in to match Styling

Hoops

Included In all Packages

Styles Available:

50cm Gold Hoop with Artificial Florals Coloured Flowers can be added in to match Styling

#### Centrepieces - Kinmel Packages:

Elegance / Signature / Winter packages:
Evening centrepieces are utilised along the front of the top table during the wedding breakfast and are then moved to the evening tables as centrepieces