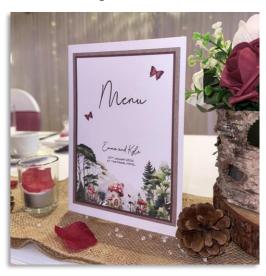

Menu Cards are Optional for the Guest Tables

## Stationery

Example showing Stationery Created with Matching Tablenames, Menus, Placecards and Tableplan