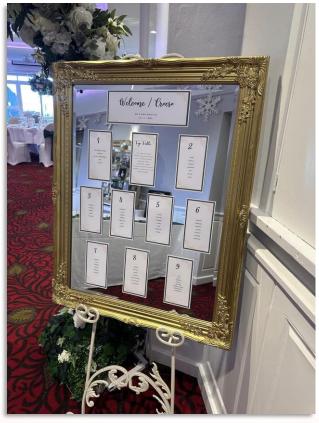

#### Examples of Tableplans:

White, Gold or Silver Mirrored Frames available as part of the package