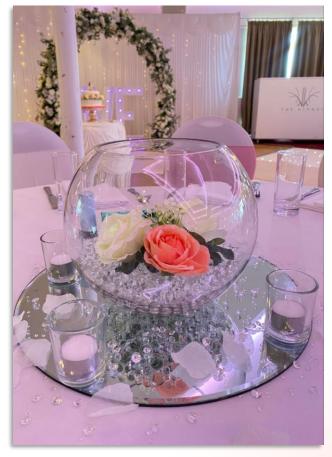

# Cylindrical Vases

Included In all Packages

Floating Candles Only

Set of 3 Glass Cylindrical Vases with/without Artificial Floral Wreath Coloured Flowers can be added in to match Styling

Fishbowl

Included In all Packages

Glass Fishbowl with Gel and Artificial Florals Coloured Flowers can be added in to match Styling

Hurricane Vage

Included in all Packages

Glass Hurricane Vase with Candle and Artificial Floral Wreath Coloured Flowers can be added in to match Styling