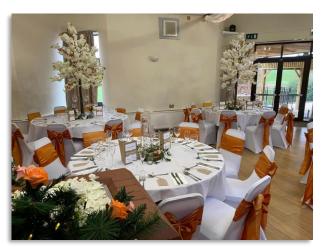

#### Neutrals/Silvers Wedding Examples:

Peach/ Coral / Orange Wedding Examples: