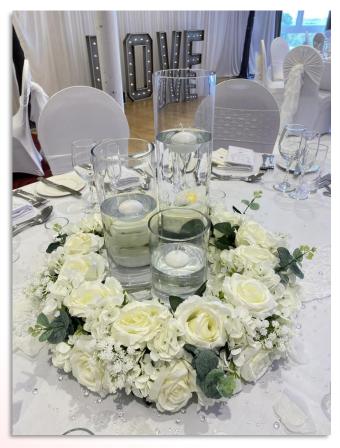

# Cylindrical Vases

Included In all Packages

Floating Candles Only

Set of 3 Glass Cylindrical Vases with/without Artificial Floral Wreath Coloured Flowers can be added in to match Styling

# Cylindrical Vases

Included In all Packages

Floating Candles Only

Set of 3 Glass Cylindrical Vases with/without Artificial Floral Wreath Coloured Flowers can be added in to match Styling

Fishbowl

Included In all Packages