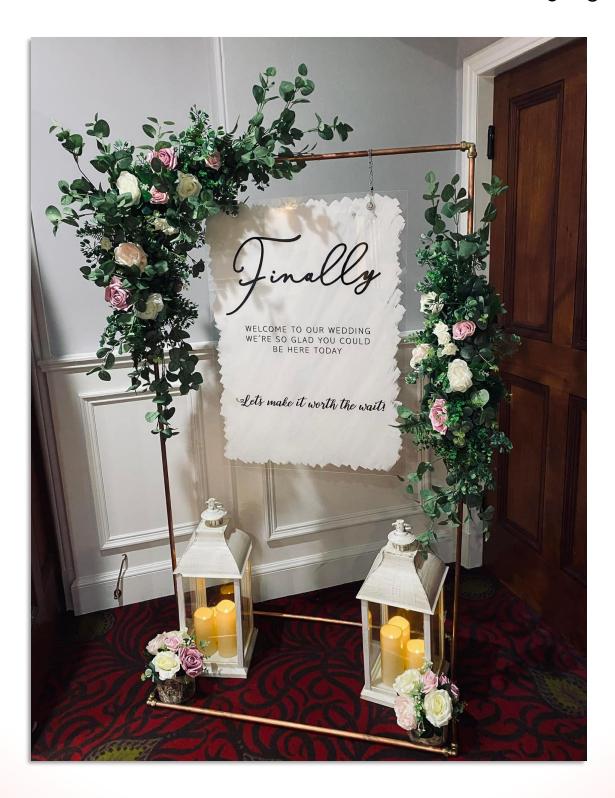

# Hire of Brand New Copper Frame with Artificial Florals and Acrylic Sign - £75.00

Coloured Flowers can be added in to match styling