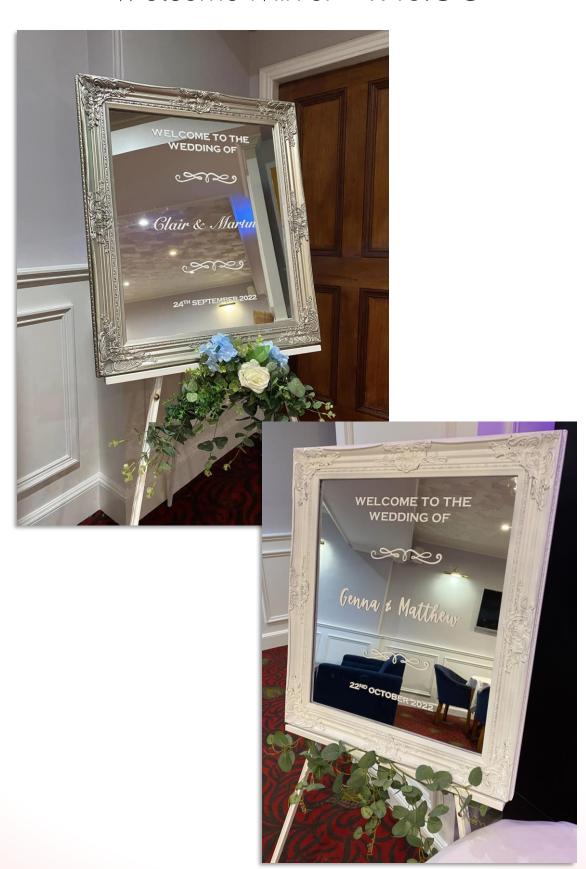

- £15 each





# Hire of 2 x Ivory Blossom Trees on Acrylic Plinths with Fairylights - £50.00







# Photos showing either side of the Top Table and Entrance into Ballroom





#### Hire of Acrylic Plinths with Blossom Trees

Includes - Hire of 4 x Acrylic Plinths with Warm Glow Faiyrlights and 4 x Blossom Trees - £100.00







# Photo showing with Rustic Style Blossom Trees:





# Hire of 2 x Urn Floral Displays on Acrylic Plinths with Fairylights - £50.00









### Archway Drapes - Rustic Style -£35 for Drapes and Bows to Match Chair Sashes





#### Painted Acrylic Welcome Sign - Hire only

Selection of our current signs available to hire - £25 each











### Personalised Printed Order of the Day Sign (A1 size) - £45.00



### Hire of Personalised Welcome Mirror - £45.00



#### Rustic Welcome Sign - £25.00 - Hire Only Or Sign with Rustic Crates and Lanterns - £45.00





Rustic Wedding Signs - £10 each - Hire only







### Decorated Sweetie Cart with Large Selection of 10 x Sweets with Scoops and Bags - £100.00



Hire of Ladder with Photo Frames and decorated with Jars of florals - £45.00 Popular option for Memorial Photos