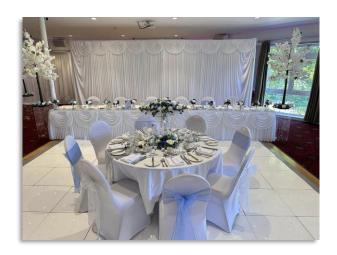

#### Neutrals/Silvers Wedding Examples:

Peach/ Coral / Orange Wedding Examples: