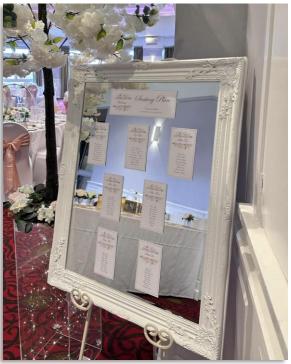

#### Examples of Tableplans:

White, Gold or Silver Mirrored Frames available as part of the package