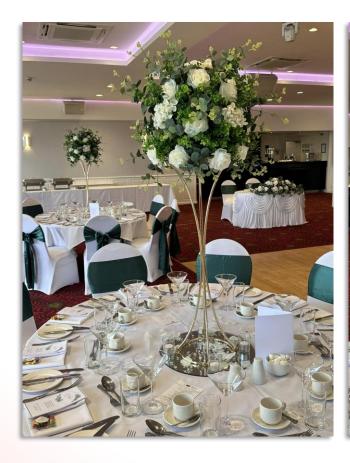

#### Centrepieces - Kinmel Packages:

Elegance / Signature / Winter packages:
Evening centrepieces are utilised along the front of the top table during the wedding breakfast and are then moved to the evening tables as centrepieces

We strive to provide as much as possible as part of the packages with The Kinmel hotel - Larger and more elaborate centrepieces will incur an upgrade cost to cover the time required to make and the cost required to produce, We can create anything and everything at Cinderella Events - If you have seen a particular photo online you would like us to recreate, please contact us and we will provide you with a quotation,