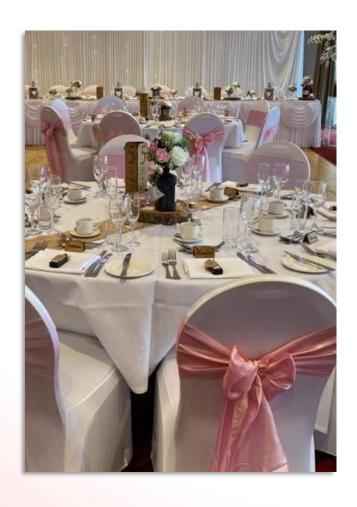

l with Gel and Artificial Florals Coloured Flowers can be added in to match Styling







Hurricane Vage

Included in all Packages

Glass Hurricane Vase with Candle and Artificial Floral Wreath Coloured Flowers can be added in to match Styling







# Set of Three Jars

Included in all Packages

Popular for Rustic Stylings

Set of Three Rustic Jars/Holders with Artificial Florals Coloured Flowers can be added in to match Styling







# Rustic Cantern

Included in all Packages

Popular for Rustic Stylings

Rustic Lantern and Bark Pot with Artificial Florals Coloured Flowers can be added in to match Styling







## Hendricks Bottle

Included In all Packages

Popular for Rustic Stylings

Hendricks Bottle and Jar with Artificial Florals Coloured Flowers can be added in to match Styling





#### Centrepieces - Kinmel Packages:

Elegance / Signature / Winter packages:
Evening centrepieces are utilised along the front of the top table during the wedding breakfast and are then moved to the evening tables as centrepieces

We strive to provide as much as possible as part of the packages with The Kinmel hotel - Larger and more elaborate centrepieces will incur an upgrade cost to cover the time required to make and the cost required to produce, We can create anything and everything at Cinderella Events - If you have seen a particular photo online you would like us to recreate, please contact us and we will provide you with a quotation,

Lots of new trends are always upcoming in the Wedding Industry – Any new stock coming soon will be announced on our Facebook page!





#### Run