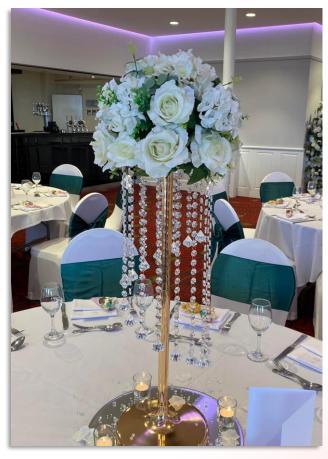

# Crystal Stands

Included In all Packages

Stands Available:

70cm GOLD Stand with Artificial Florals Coloured Flowers can be added in to match Styling

# Crystal Stands

Included In all Packages

Stands Available:

70cm SILVER Stand with Artificial Florals Coloured Flowers can be added in to match Styling

Martine Vages

Included In all Packages

Stands Available: