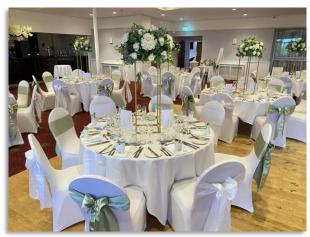

#### Neutrals/Silvers Wedding Examples:

Peach/ Coral / Orange Wedding Examples: