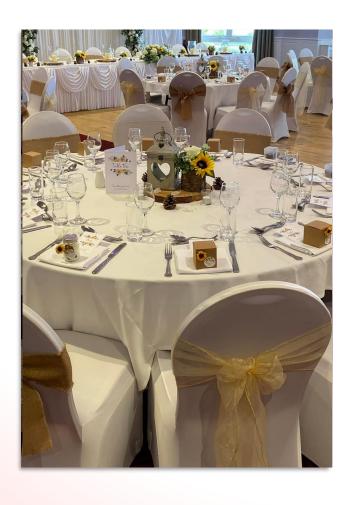

nly

Set of 3 Glass Cylindrical Vases with/without Artificial Floral Wreath Coloured Flowers can be added in to match Styling







Fishbowl

Included In all Packages

Glass Fishbowl with Gel and Artificial Florals Coloured Flowers can be added in to match Styling







Hurricane Vage

Included in all Packages

Glass Hurricane Vase with Candle and Artificial Floral Wreath Coloured Flowers can be added in to match Styling







# Set of Three Jars

Included in all Packages

Popular for Rustic Stylings

Set of Three Rustic Jars/Holders with Artificial Florals Coloured Flowers can be added in to match Styling







# Rustic Cantern

Included in all Packages

Popular for Rustic Stylings

Rustic Lantern and Bark Pot with Artificial Florals Coloured Flowers can be added in to match Styling







## Hendricks Bottle

Included In all Packages

Popular for Rustic Stylings

Hendricks Bottle and Jar with Artificial Florals Coloured Flowers can be added in to match Styling





#### Centrepieces - Kinmel Packages:

Elegance / Signature / Winter packages:
Evening centrepieces are utilised along the front of the top table during the wedding breakfast and are then moved to the evening tables as centrepieces

We strive to provide as much as possible as part of the packages with The Kinmel hotel - Larger and more elaborate centrepieces will incur an upgrade cost to cover the time required to make and the cost required to produce, We can create anything and everything at Cinderella Events - If you have seen a particular photo online you would like us to recreate, please contact us and w