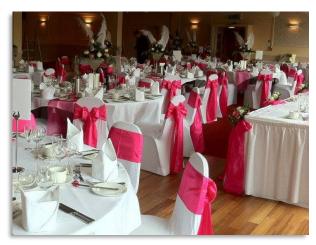

#### Pink Wedding Examples:

#### Chair Covers - Kinmel Packages:

Single Hand Tied Sashes and Bands included in all Packages

Chair Cover Upgrades:

Hoods and Ruffles £1 Extra per Chair Swag Back Chair Covers - £1 Extra Per Chair Artificial Flower on Sash - 50p per Chair Double Sashes - £1 extra per chair