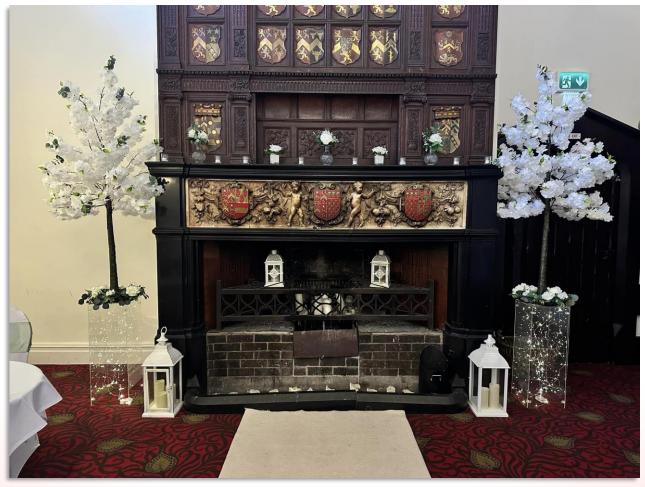

New Artificial Greenery Archway - £150.00





### Hire of Brand New Ivory Artificial Floral Archway - £100.00





#### Hire of Brand New Ivory Flower Wall - £100.00



Hire of Brand New Greenery Flower Wall - £100.00



# Hire of Brand New Copper Frame with Artificial Florals and Acrylic Sign - £75.00

Coloured Flowers can be added in to match styling



# Hire of Brand New Copper Frame with Artificial Florals and "Better Together" Neon Sign-£75.00

Coloured Flowers can be added in to match styling



# Hire of 2 x Greenery Trees on Acrylic Boxes with Fairylights - £70.00







# Hire of 2 x Wysteria Trees on Acrylic Boxes with Fairylights - £50.00







### Hire of Ivory Blossom Trees - £15 each





# Hire of 2 x Ivory Blossom Trees on Acrylic Plinths with Fairylights - £50.00







# Photos showing either side of the Top Table and Entrance into Ballroom





#### Hire of Acrylic Plinths with Blossom Trees

Includes - Hire of 4 x Acrylic Plinths with Warm Glow Faiyrlights and 4 x Blossom Trees - £100.00







# Photo showing with Rustic Style Blossom Trees:





# Hire of 2 x Urn Floral Displays on Acrylic Plinths with Fairylights - £50.00









### Archway Drapes - Rustic Style -£35 for Drapes and Bows to Match Chair Sashes





#### Painted Acrylic Welcome Sign - Hire only

Selection of our current signs available to hire - £25 each











### Personalised Printed Order of the Day Sign (A1 size) - £45.00



### Hire of Personalised Welcome Mirror - £45.00



#### Rustic Welcome Sign - £25.00 - Hire Only Or Sign with Rustic Crates and Lanterns - £45.00