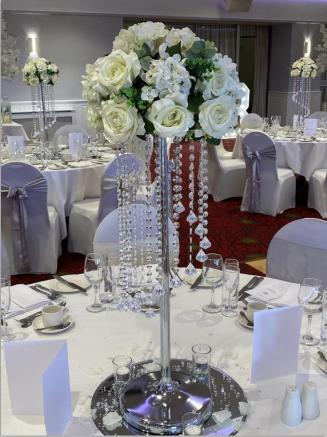

#### Neutrals/Silvers Wedding Examples:

Peach/ Coral / Orange Wedding Examples: