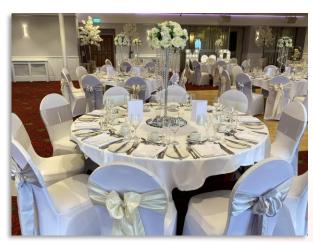

#### Neutrals/Silvers Wedding Examples:

Peach/ Coral / Orange Wedding Examples: