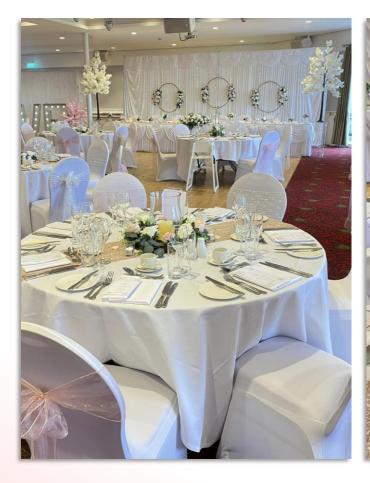

#### Centrepieces - Kinmel Packages:

Elegance / Signature / Winter packages:
Evening centrepieces are utilised along the front of the top table during the wedding breakfast and are then moved to the evening tables as centrepieces

We strive to provide as much as possible as part of the packages with The Kinmel hotel - Larger and more elaborate centrepieces will incur an upgrade cost to cover the time required to make and the cost required to produce, We can create anything and everything at Cinderella Events - If you have seen a particular photo online you would like us to recreate, please contact us and we will provide you with a quotation,