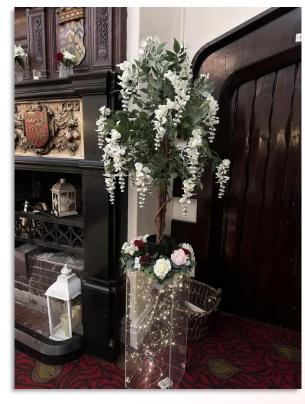

# Hire of 2 x Wysteria Trees on Acrylic Boxes with Fairylights - £50.00

# Photos showing either side of the Top Table and Entrance into Ballroom