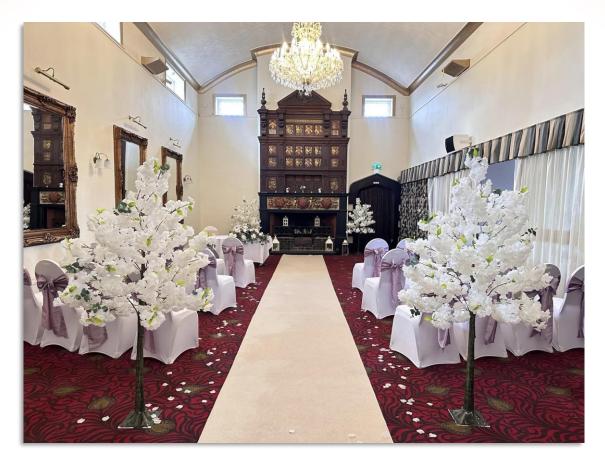

### Hire of 2 x 10ft Ivory Blossom Canopy Trees - £150.00

### Hire of Ivory Blossom Trees - £15 each