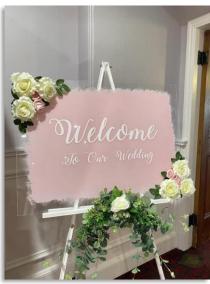

#### Painted Acrylic Welcome Sign - Hire only

Selection of our current signs available to hire - £25 each