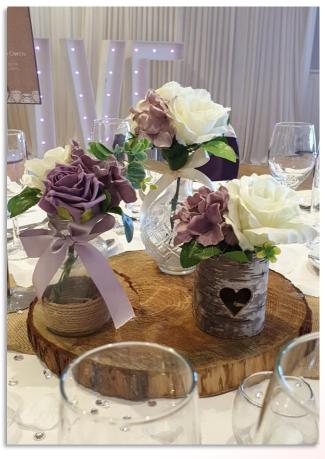

# Set of Three Jars

Included in all Packages

Popular for Rustic Stylings

Set of Three Rustic Jars/Holders with Artificial Florals Coloured Flowers can be added in to match Styling

# Rustic Cantern

Included in all Packages

Popular for Rustic Stylings

Rustic Lantern and Bark Pot with Artificial Florals Coloured Flowers can be added in to match Styling

## Hendricks Bottle

Included In all Packages

Popular for Rustic Stylings

Hendricks Bottle and Jar with Artificial Florals Coloured Flowers can be added in to match Styling