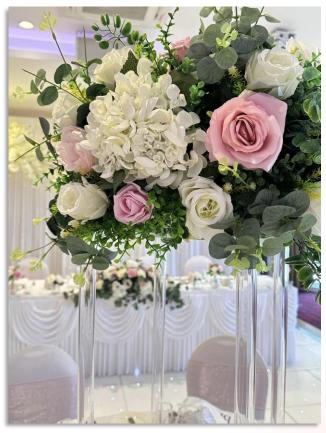

#### Centrepieces - Kinmel Packages:

Elegance / Signature / Winter packages:
Evening centrepieces are utilised along the front of the top table during the wedding breakfast and are then moved to the evening tables as centrepieces

We strive to provide as much as possible as part of the packages with The Kinmel hotel - Larger and more elaborate centrepieces will incur an upgrade cost to cover the time required to make and the cost required to produce, We can create anything and everything at Cinderella Events - If you have seen a particular photo online you would like us to recreate, please contact us and we will provide you with a quotation,