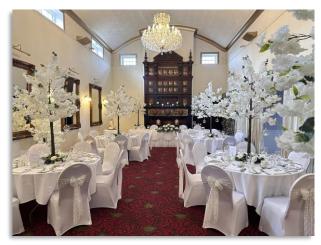

Venue Dressers for the

The Kinmel Hotel



#### Pink Wedding Examples:















#### Blue Wedding Examples:















#### Purple Wedding Examples:















#### Green Wedding Examples:















#### Red Wedding Examples:















#### Neutrals/Golds Wedding Examples:















#### Neutrals/Silvers Wedding Examples:















Peach/ Coral / Orange Wedding Examples:















#### Miscellaneous Wedding Examples:













#### Chair Covers - Kinmel Packages:

Single Hand Tied Sashes and Bands included in all Packages

Chair Cover Upgrades:

Hoods and Ruffles £1 Extra per Chair Swag Back Chair Covers - £1 Extra Per Chair Artificial Flower on Sash - 50p per Chair Double Sashes - £1 extra per chair

Looking for a Specific Shade that's not in our stock? - No problem! We can get in new shades at an ordering Charge of £1 per Sash





# Blossom Trees

Included In all Packages

Trees Available:

#### 180cm Ivory Blossom Tree







Blossom Trees

Included In all Packages

Trees Available:

#### 150cm Pink Blossom Tree







Blossom Trees

Include