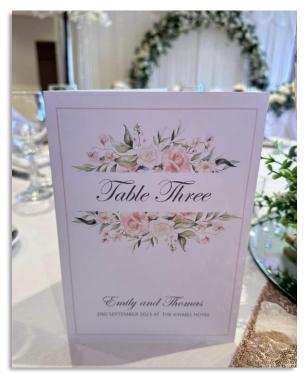

#### Tableplan, Tablenames, Menus and Placecards

As part of the package a Mirrored Tableplan with matching printed Tablenames, Menu Cards, Placecards and Hire of the Free Standing Postbox is included - We can either match in with your Invitations or we can create bespoke stationery to match in with your décor.

Example of a Brief provided for Enchanted Forest Theme:

Invite Provided

Design Created

Tablenames can be named after anything! from numbers to types of trees – we have had them all! Let us know what you would like and we will create an example to show on your mock up