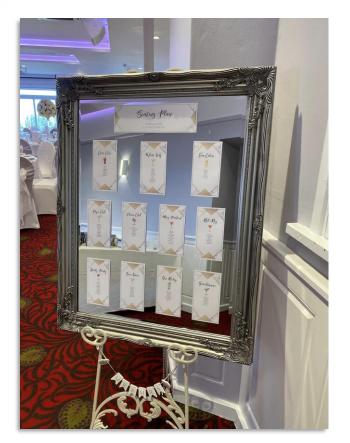

#### Examples of Tableplans:

White, Gold or Silver Mirrored Frames available as part of the package