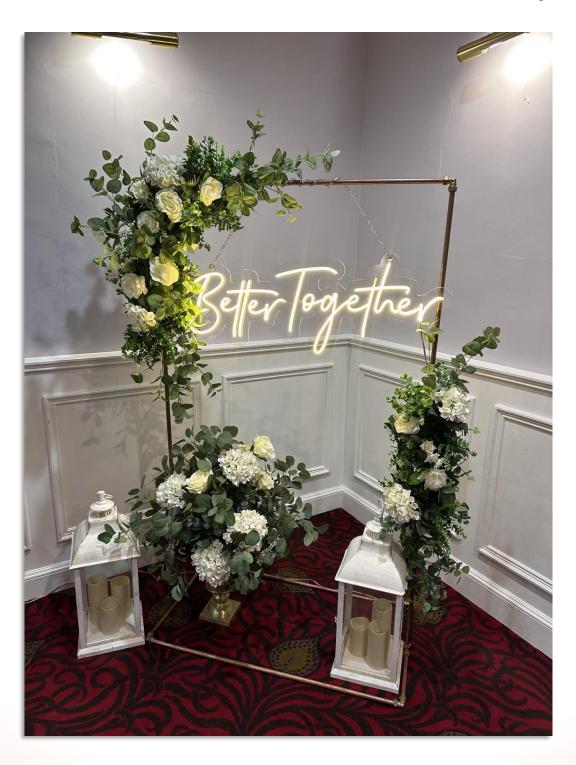

# Hire of Brand New Copper Frame with Artificial Florals and "Better Together" Neon Sign-£75.00

Coloured Flowers can be added in to match styling