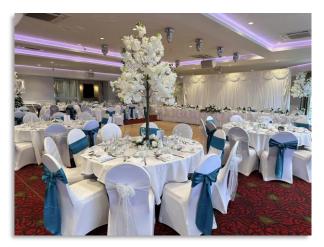

Venue Dressers for the

The Kinmel Hotel



#### Pink Wedding Examples:















#### Blue Wedding Examples:















#### Purple Wedding Examples:















#### Green Wedding Examples:















#### Red Wedding Examples:















#### Neutrals/Golds Wedding Examples:















#### Neutrals/Silvers Wedding Examples:















Peach/ Coral / Orange Wedding Examples:















#### Miscellaneous Wedding Examples:













#### Chair Covers - Kinmel Packages:

Single Hand Tied Sashes and Bands included in all Packages

Chair Cover Upgrades:

Hoods and Ruffles £1 Extra per Chair Swag Back Chair Covers - £1 Extra Per Chair Artificial Flower on Sash - 50p per Chair Double Sashes - £1 extra per chair

Looking for a Specific Shade that's not in our stock? - No problem! We can get in new shades at an ordering Charge of £1 per Sash





# Blossom Trees

Included In