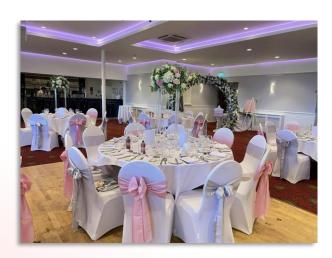

Venue Dressers for the

The Kinmel Hotel



#### Pink Wedding Examples:















#### Blue Wedding Examples:















#### Purple Wedding Examples:















#### Green Wedding Examples:















#### Red Wedding Examples:















#### Neutrals/Golds Wedding Examples:















#### Neutrals/Silvers Wedding Examples:















Peach/ Coral / Orange Wedding Examples:















#### Miscellaneous Wedding Examples:













#### Chair Covers - Kinmel Packages:

Single Hand Tied Sashes and Bands included in all Packages

Chair Cover Upgrades:

Hoods and Ruffles £1 Extra per Chair Swag Back Chair Covers - £1 Extra Per Chair Artificial Flower on Sash - 50p per Chair Double Sashes - £1 extra per chair

Looking for a Specific Shade that's not in our stock? - No problem! We can get in new shades at an ordering Charge of £1 per Sa