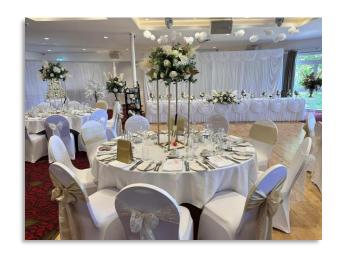

#### Neutrals/Silvers Wedding Examples:

Peach/ Coral / Orange Wedding Examples: