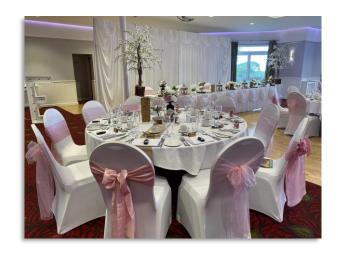

Venue Dressers for the

The Kinmel Hotel



#### Pink Wedding Examples:















#### Blue Wedding Examples:















#### Purple Wedding Examples:















#### Green Wedding Examples:















#### Red Wedding Examples:















#### Neutrals/Golds Wedding Examples:















#### Neutrals/Silvers Wedding Examples:















Peach/ Coral / Orange Wedding Examples:















#### Miscellaneous Wedding Examples:













#### Chair Covers - Kinmel Packages:

Single Hand Tied Sashes and Bands included in all Packages

Chair Cover Upgrades:

Hoods and Ruffles £1 Extra per Chair Swag Back Chair Covers - £1 Extra Per Chair Artificial Flower on Sash - 50p per Chair Double Sashes - £1 extra per chair

Looking for a Specific Shade that's not in our stock? - No problem! We can get in new shades at an ordering Charge of £