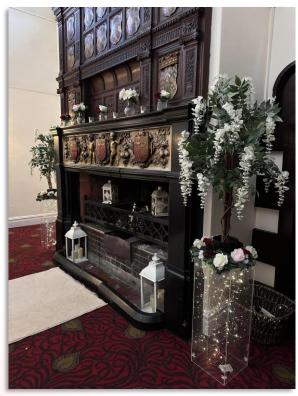

# Hire of 2 x Wysteria Trees on Acrylic Boxes with Fairylights - £50.00

# Photos showing either side of the Top Table and Entrance into Ballroom