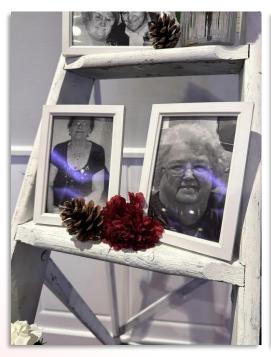

### Decorated Sweetie Cart with Large Selection of 10 x Sweets with Scoops and Bags - £100.00

Hire of Ladder with Photo Frames and decorated with Jars of florals - £45.00 Popular option for Memorial Photos