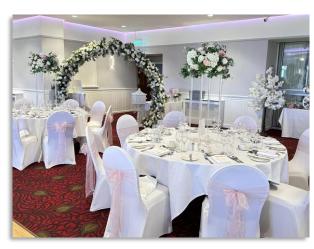

Venue Dressers for the

The Kinmel Hotel



#### Pink Wedding Examples:















#### Blue Wedding Examples:















#### Purple Wedding Examples:















#### Green Wedding Examples:















#### Red Wedding Examples:















#### Neutrals/Golds Wedding Examples:















#### Neutrals/Silvers Wedding Examples:















Peach/ Coral / Orange Wedding Examples:















#### Miscellaneous Wedding Examples:













#### Chair Covers - Kinmel Packages:

Single Hand Tied Sashes and Bands included in all Packages

Chair Cover Upgrades:

Hoods and Ruffles £1 Extra per Chair Swag Back Chair Covers - £1 Extra Per Chair Artificial Flower on Sash - 50p per Chair Double Sashes - £1 extra per chair

Looking for a Specific Shade that's not in our stock? - No problem! We can get in new shades at an ordering Charge of £1 per