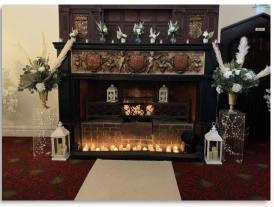

d New Copper Frame with Artificial Florals and "Better Together" Neon Sign-£75.00

Coloured Flowers can be added in to match styling



# Hire of 2 x Greenery Trees on Acrylic Boxes with Fairylights - £70.00







# Hire of 2 x Wysteria Trees on Acrylic Boxes with Fairylights - £50.00







### Hire of Ivory Blossom Trees - £15 each





# Hire of 2 x Ivory Blossom Trees on Acrylic Plinths with Fairylights - £50.00







# Photos showing either side of the Top Table and Entrance into Ballroom





#### Hire of Acrylic Plinths with Blossom Trees

Includes - Hire of 4 x Acrylic Plinths with Warm Glow Faiyrlights and 4 x Blossom Trees - £100.00







# Photo showing with Rustic Style Blossom Trees:





# Hire of 2 x Urn Floral Displays on Acrylic Plinths with Fairylights - £50.00









### Archway Drapes - Rustic Style -£35 for Drapes and Bows to Match Chair Sashes





#### Painted Acrylic Welcome Sign - Hire only

Selection of our current signs available to hire - £25 each











### Personalised Printed Order of the Day Sign (A1 size) - £45.00



### Hire of Personalised Welcome Mirror - £45.00



#### Rustic Welcome Sign - £25.00 - Hire Only Or Sign with Rustic Crates and Lanterns - £45.00





Rustic Wedding Signs - £10 each - Hire only







### Decorated Sweetie Cart with Large Selection of 10 x Sweets with Scoops and Bags - £100.00



Hire of Ladder with Photo Frames and decorated with Jars of florals - £45.00 Popular option for Memorial Photos