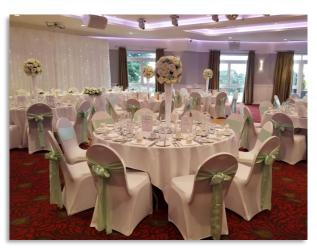

#### Neutrals/Silvers Wedding Examples:

Peach/ Coral / Orange Wedding Examples: