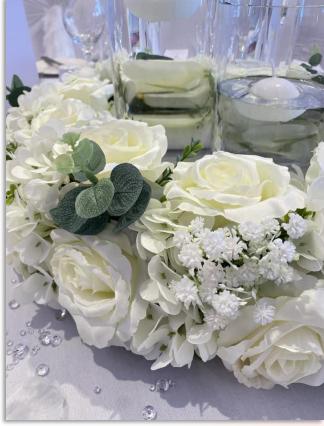

# Cylindrical Vases

Included In all Packages

Floating Candles Only

Set of 3 Glass Cylindrical Vases with/without Artificial Floral Wreath Coloured Flowers can be added in to match Styling

# Cylindrical Vases

Included In all Packages

Floating Candles Only

Set of 3 Glass Cylindrical Vases with/without Artificial Floral Wreath Coloured Flowers can be added in to match Styling

Fishbowl

Included In all Packages