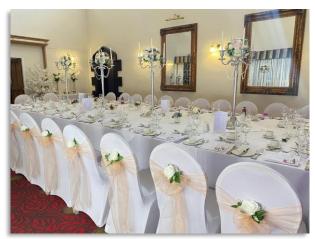

#### Neutrals/Silvers Wedding Examples:

Peach/ Coral / Orange Wedding Examples: