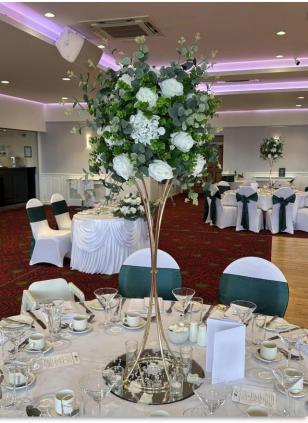

#### Centrepieces - Kinmel Packages:

Elegance / Signature / Winter packages:
Evening centrepieces are utilised along the front of the top table during the wedding breakfast and are then moved to the evening tables as centrepieces

We strive to provide as much as possible as part of the packages with The Kinmel hotel - Larger and more elaborate centrepieces will incur an upgrade cost to cover the time required to make and the cost required to produce, We can create anything and everything at Cinderella Events - If you have seen a particular photo online you would like us to recreate, please contact us and we will provide you with a quotation,