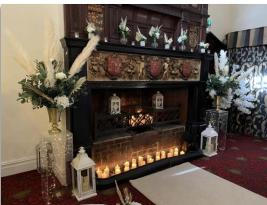

and New Copper Frame with Artificial Florals and "Better Together" Neon Sign-£75.00

Coloured Flowers can be added in to match styling



# Hire of 2 x Greenery Trees on Acrylic Boxes with Fairylights - £70.00







# Hire of 2 x Wysteria Trees on Acrylic Boxes with Fairylights - £50.00







### Hire of Ivory Blossom Trees - £15 each





# Hire of 2 x Ivory Blossom Trees on Acrylic Plinths with Fairylights - £50.00







# Photos showing either side of the Top Table and Entrance into Ballroom





#### Hire of Acrylic Plinths with Blossom Trees

Includes - Hire of 4 x Acrylic Plinths with Warm Glow Faiyrlights and 4 x Blossom Trees - £100.00







# Photo showing with Rustic Style Blossom Trees:





# Hire of 2 x Urn Floral Displays on Acrylic Plinths with Fairylights - £50.00









### Archway Drapes - Rustic Style -£35 for Drapes and Bows to Match Chair Sashes





#### Painted Acrylic Welcome Sign - Hire only

Selection of our current signs available to hire - £25 each











### Personalised Printed Order of the Day Sign (A1 size) - £45.00



### Hire of Personalised Welcome Mirror - £45.00



#### Rustic Welcome Sign - £25.00 - Hire Only Or Sign with Rustic Crates and Lanterns - £45.00





Rustic Wedding Signs - £10 each - Hire only







### Decorated Sweetie Cart with Large Selection of 10 x Sweets with Scoops and Bags - £100.00



Hire of Ladder with Photo Frames and decorated with Jars of florals - £45.00 Popular option for Memorial Photos