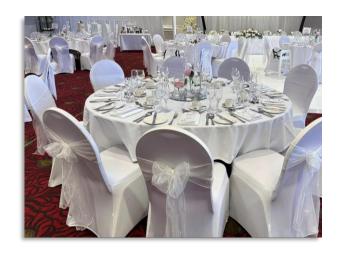

#### Neutrals/Silvers Wedding Examples:

Peach/ Coral / Orange Wedding Examples: