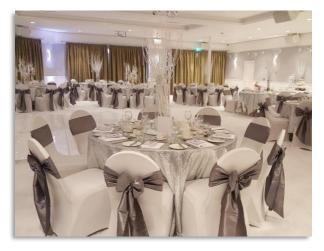

#### Neutrals/Silvers Wedding Examples:

Peach/ Coral / Orange Wedding Examples: