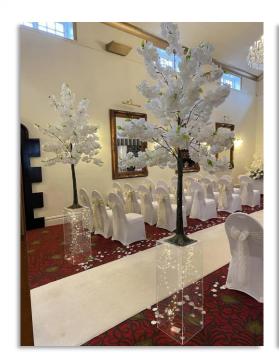

#### Hire of Acrylic Plinths with Blossom Trees

Includes - Hire of 4 x Acrylic Plinths with Warm Glow Faiyrlights and 4 x Blossom Trees - £100.00