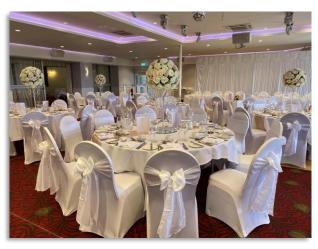

#### Neutrals/Silvers Wedding Examples:

Peach/ Coral / Orange Wedding Examples: