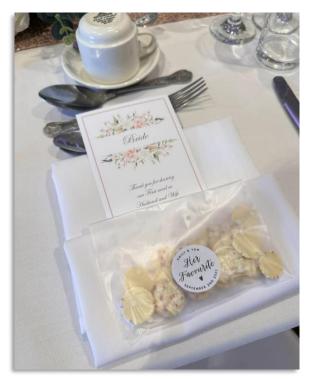

ns Supplied by the hotel









#### Stationery

#### Tableplan, Tablenames, Menus and Placecards

As part of the package a Mirrored Tableplan with matching printed Tablenames, Menu Cards, Placecards and Hire of the Free Standing Postbox is included - We can either match in with your Invitations or we can create bespoke stationery to match in with your décor.

Example of a Brief provided for Enchanted Forest Theme:

Invite Provided



Design Created



Tablenames can be named after anything! from numbers to types of trees – we have had them all! Let us know what you would like and we will create an example to show on your mock up

Menu Cards are Optional for the Guest Tables



## Stationery

Example showing Stationery Created with Matching Tablenames, Menus, Placecards and Tableplan











## Stationery

Example showing Postbox included in all packages

Decorated with a Hand Tied Bow and Matching Stationery Sign



#### Examples of Tableplans:

White, Gold or Silver Mirrored Frames available as part of the package









# Upgrades

#### Additional décor

All Upgrades are optional If you require additional décor outside of what is provided within the packages – Paid direct to Cinderella Events

## Hire of Fairylight Curtain Backdrop with Matching Top Table and Cake Table Skirts - £150.00

Included in Elegance Package



### Hire of Set of 3 Hoops with Artificial Florals – £60.00 Coloured florals can be added in to match styling





### Hire of 2 x 10ft Ivory Blossom Canopy Trees - £150.00



### Hire of 2 x 10ft Ivory Greenery Canopy Trees - £150.00





### Hire