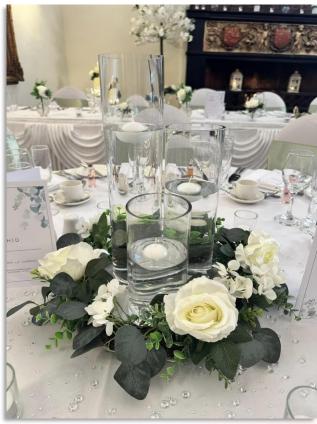

# Cylindrical Vases

Included In all Packages

Floating Candles Only

Set of 3 Glass Cylindrical Vases with/without Artificial Floral Wreath Coloured Flowers can be added in to match Styling

# Cylindrical Vases

Included In all Packages

Floating Candles Only

Set of 3 Glass Cylindrical Vases with/without Artificial Floral Wreath Coloured Flowers can be added in to match Styling

Fishbowl

Included In all Packages

#### Centrepieces - Kinmel Packages:

Elegance / Signature / Winter packages:
Evening centrepieces are utilised along the front of the top table during the wedding breakfast and are then moved to the evening tables as centrepieces