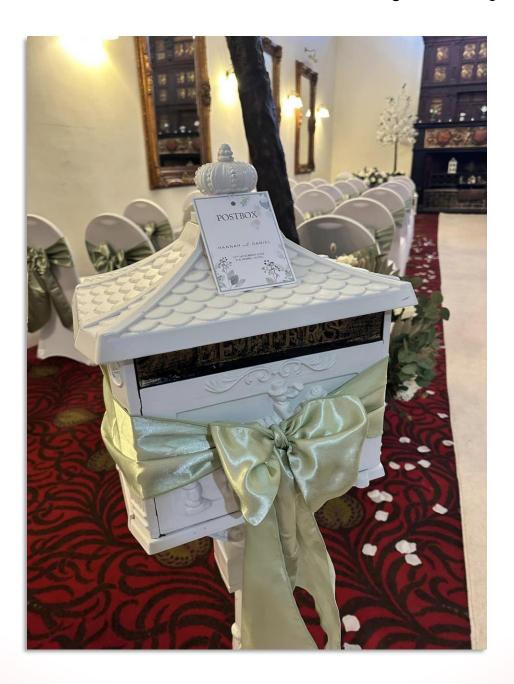

#### Tableplan, Tablenames, Menus and Placecards

As part of the package a Mirrored Tableplan with matching printed Tablenames, Menu Cards, Placecards and Hire of the Free Standing Postbox is included - We can either match in with your Invitations or we can create bespoke stationery to match in with your décor.

## Stationery

Example showing Postbox included in all packages

Decorated with a Hand Tied Bow and Matching Stationery Sign