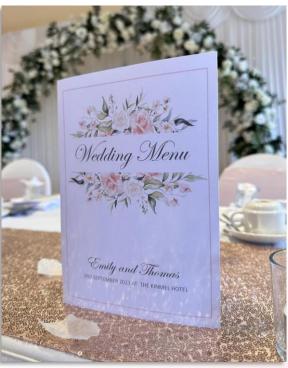

#### Tableplan, Tablenames, Menus and Placecards

As part of the package a Mirrored Tableplan with matching printed Tablenames, Menu Cards, Placecards and Hire of the Free Standing Postbox is included - We can either match in with your Invitations or we can create bespoke stationery to match in with your décor.

Menu Cards are Optional for the Guest Tables