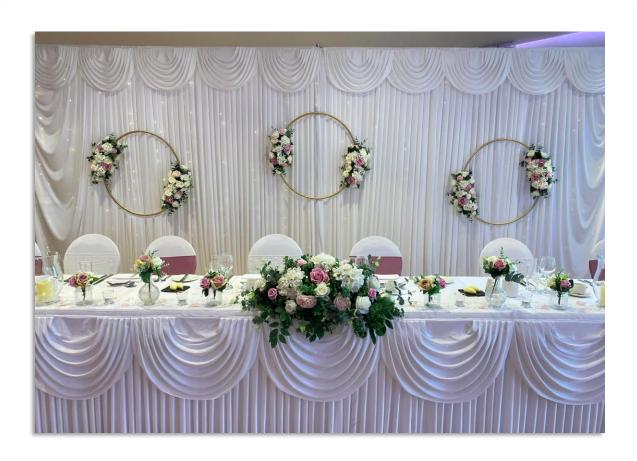

#### Centrepieces - Kinmel Packages:

Elegance / Signature / Winter packages:
Evening centrepieces are utilised along the front of the top table during the wedding breakfast and are then moved to the evening tables as centrepieces