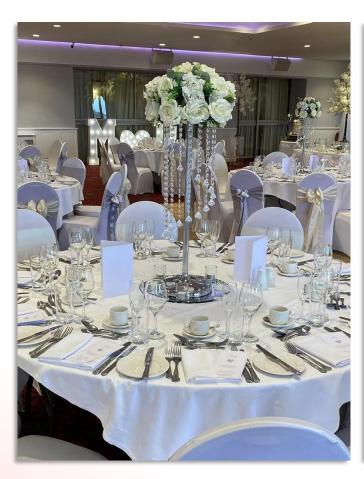

#### Neutrals/Silvers Wedding Examples:

Peach/ Coral / Orange Wedding Examples: