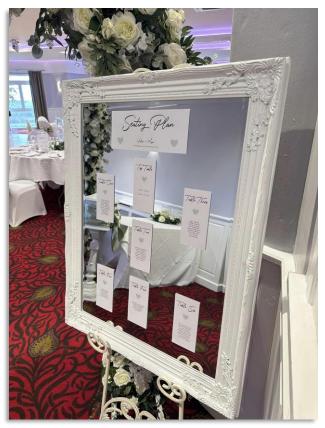

#### Examples of Tableplans:

White, Gold or Silver Mirrored Frames available as part of the package