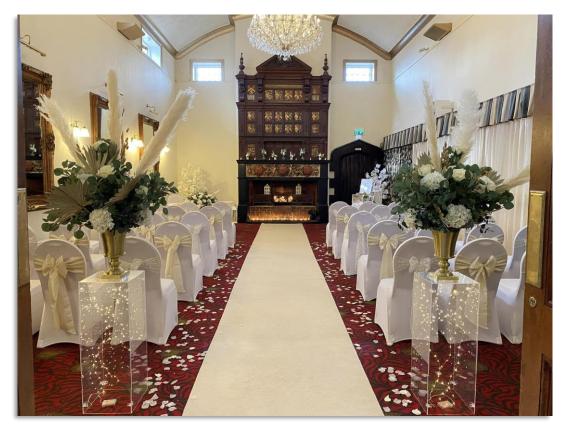

#### Hire of Acrylic Plinths with Blossom Trees

Includes - Hire of 4 x Acrylic Plinths with Warm Glow Faiyrlights and 4 x Blossom Trees - £100.00

# Photo showing with Rustic Style Blossom Trees: