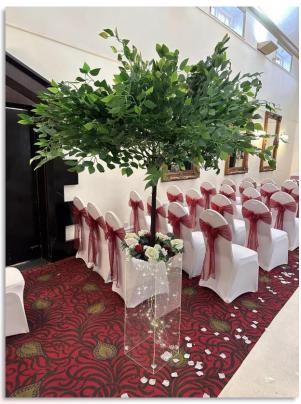

Florals – £60.00 Coloured florals can be added in to match styling





### Hire of 2 x 10ft Ivory Blossom Canopy Trees - £150.00



### Hire of 2 x 10ft Ivory Greenery Canopy Trees - £150.00





### Hire of Brand New Artificial Greenery Archway - £150.00





### Hire of Brand New Ivory Artificial Floral Archway - £100.00





#### Hire of Brand New Ivory Flower Wall - £100.00



Hire of Brand New Greenery Flower Wall - £100.00



# Hire of Brand New Copper Frame with Artificial Florals and Acrylic Sign - £75.00

Coloured Flowers can be added in to match styling



# Hire of Brand New Copper Frame with Artificial Florals and "Better Together" Neon Sign-£75.00

Coloured Flowers can be added in to match styling



# Hire of 2 x Greenery Trees on Acrylic Boxes with Fairylights - £70.00







# Hire of 2 x Wysteria Trees on Acrylic Boxes with Fairylights - £50.00







### Hire of Ivory Blossom Trees - £15 each





# Hire of 2 x Ivory Blossom Trees on Acrylic Plinths with Fairylights - £50.00







# Photos showing either side of the Top Table and Entrance into Ballroom





#### Hire of Acrylic Plinths with Blossom Trees

Includes - Hire of 4 x Acrylic Plinths with Warm Glow Faiyrlights and 4 x Blossom Trees - £100.00







# Photo showing with Rustic Style Blossom Trees:





# Hire of 2 x Urn Floral Displays on Acrylic Plinths with Fairylights - £50.00









### Archway Drapes - Rustic Style -£35 for Drapes and Bows to Match Chair Sashes





#### Painted Acrylic Welcome Sign - Hire only

Selection of our current signs available to hire - £25 each











### P