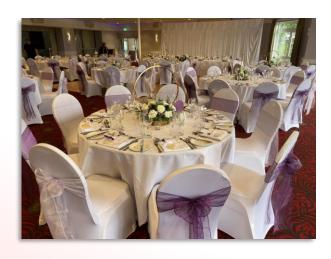

Venue Dressers for the

The Kinmel Hotel



#### Pink Wedding Examples:















#### Blue Wedding Examples:















#### Purple Wedding Examples:















#### Green Wedding Examples:















#### Red Wedding Examples:















#### Neutrals/Golds Wedding Examples:















#### Neutrals/Silvers Wedding Examples:















Peach/ Coral / Orange Wedding Examples:















#### Miscellaneous Wedding Examples:













#### Chair Covers - Kinmel Packages:

Single Hand Tied Sashes and Bands included in all Packages

Chair Cover Upgrades:

Hoods and Ruffles £1 Extra per Chair Swag Back Chair Covers - £1 Extra Per Chair Artificial Flower on Sash - 50p per Chair Double Sashes - £1 extra per chair

Looking for a Specific Shade that's not in our stock? - No problem! We can get in new shades at an ordering Charge of £1 per Sash





# Blossom Trees

Included In all Packages

Trees Available:

#### 180cm Ivory Bl