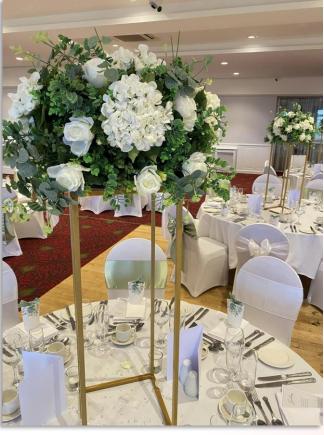

# Crystal Stands

Included In all Packages

Stands Available:

70cm GOLD Stand with Artificial Florals Coloured Flowers can be added in to match Styling

# Crystal Stands

Included In all Packages

Stands Available:

70cm SILVER Stand with Artificial Florals Coloured Flowers can be added in to match Styling

Martine Vages

Included In all Packages

Stands Available: