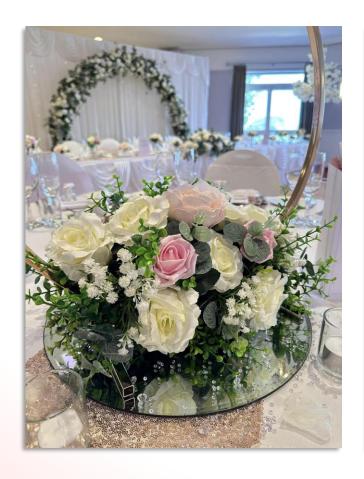

# Candelabras

Included In all Packages

Styles Available:

90cm 5 Spoke Candelabra with Artificial Florals Coloured Flowers can be added in to match Styling

Hoops

Included In all Packages

Styles Available:

50cm Gold Hoop with Artificial Florals Coloured Flowers can be added in to match Styling

#### Centrepieces - Kinmel Packages:

Elegance / Signature / Winter packages:
Evening centrepieces are utilised along the front of the top table during the wedding breakfast and are then moved to the evening tables as centrepieces