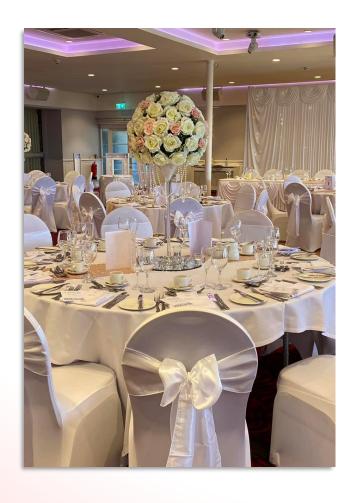

#### Neutrals/Silvers Wedding Examples:

Peach/ Coral / Orange Wedding Examples: