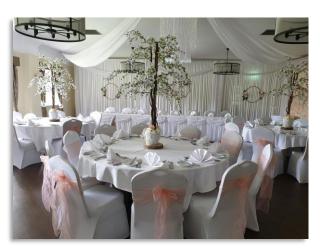

#### Neutrals/Silvers Wedding Examples:

Peach/ Coral / Orange Wedding Examples: