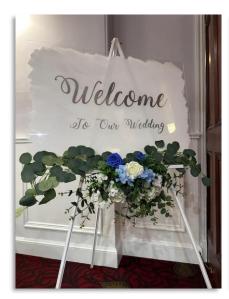

#### Painted Acrylic Welcome Sign - Hire only

Selection of our current signs available to hire - £25 each