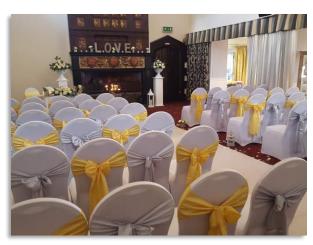

#### Neutrals/Golds Wedding Examples:

#### Chair Covers - Kinmel Packages:

Single Hand Tied Sashes and Bands included in all Packages

Chair Cover Upgrades:

Hoods and Ruffles £1 Extra per Chair Swag Back Chair Covers - £1 Extra Per Chair Artificial Flower on Sash - 50p per Chair Double Sashes - £1 extra per chair