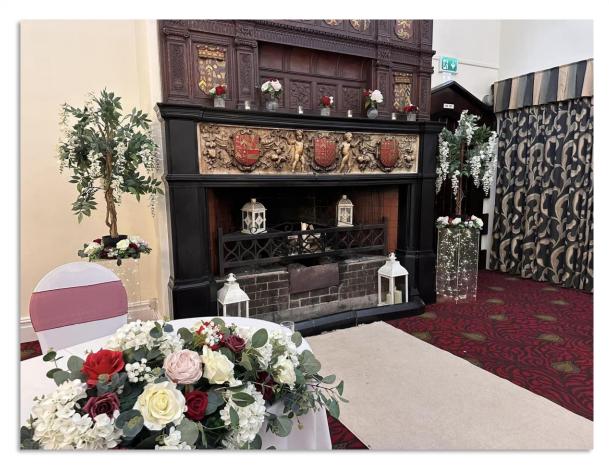

#### Centrepieces - Kinmel Packages:

Elegance / Signature / Winter packages:
Evening centrepieces are utilised along the front of the top table during the wedding breakfast and are then moved to the evening tables as centrepieces

We strive to provide as much as possible as part of the packages with The Kinmel hotel - Larger and more elaborate centrepieces will incur an upgrade cost to cover the time required to make and the cost required to produce, We can create anything and everything at Cinderella Events - If you have seen a particular photo online you would like us to recreate, please contact us and we will provide you with a quotation,