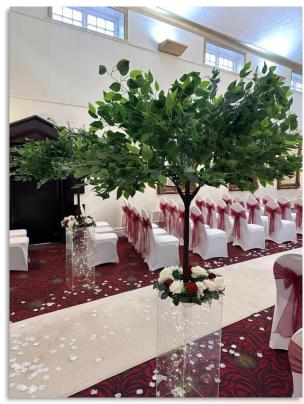

# Hire of 2 x Greenery Trees on Acrylic Boxes with Fairylights - £70.00

# Photo showing with Rustic Style Blossom Trees: