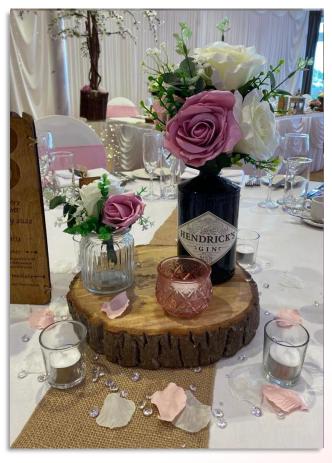

## Hendricks Bottle

Included In all Packages

Popular for Rustic Stylings

Hendricks Bottle and Jar with Artificial Florals Coloured Flowers can be added in to match Styling