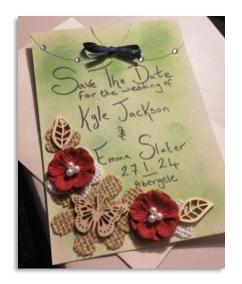

Example of a Brief provided for Enchanted Forest Theme:

Invite Provided

Design Created

Tablenames can be named after anything! from numbers to types of trees – we have had them all! Let us know what you would like and we will create an example to show on your mock up