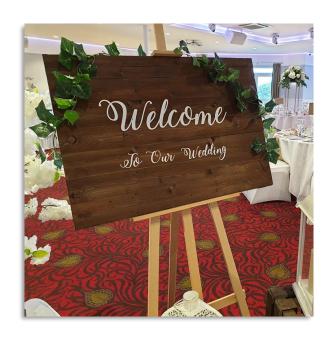

#### Rustic Welcome Sign - £25.00 - Hire Only Or Sign with Rustic Crates and Lanterns - £45.00

Rustic Wedding Signs - £10 each - Hire only