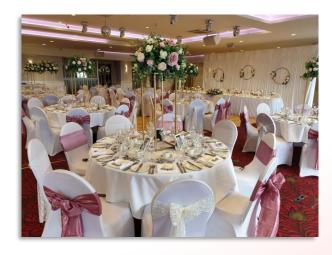

Venue Dressers for the

The Kinmel Hotel



#### Pink Wedding Examples:















#### Blue Wedding Examples:















#### Purple Wedding Examples:















#### Green Wedding Examples:















#### Red Wedding Examples:















#### Neutrals/Golds Wedding Examples:















#### Neutrals/Silvers Wedding Examples:















Peach/ Coral / Orange Wedding Examples:















#### Miscellaneous Wedding Examples:













#### Chair Covers - Kinmel Packages:

Single Hand Tied Sashes and Bands included in all Packages

Chair Cover Upgrades:

Hoods and Ruffles £1 Extra per Chair Swag Back Chair Covers - £1 Extra Per Chair Artificial Flower on Sash - 50p per Chair Double Sashes - £1 extra per chair

Looking for a Specific Shade that's not in our stock? - No problem! We can get in new shades at an ordering Charge of £1 per Sash