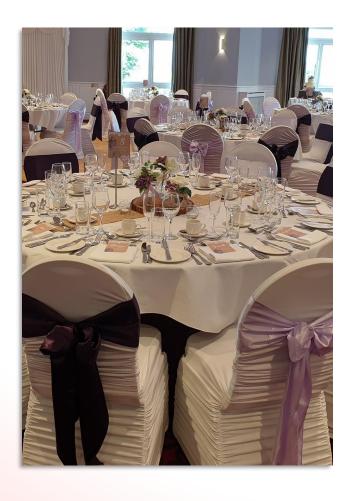

#### Chair Covers - Kinmel Packages:

Single Hand Tied Sashes and Bands included in all Packages

Chair Cover Upgrades:

Hoods and Ruffles £1 Extra per Chair Swag Back Chair Covers - £1 Extra Per Chair Artificial Flower on Sash - 50p per Chair Double Sashes - £1 extra per chair

#### Runners:

Silver, Gold and Rose Gold Sequin and Hessian Runners - Included in all Packages Sashes from Chairs Can also be used for Runners across the Guest tables

Cloths: