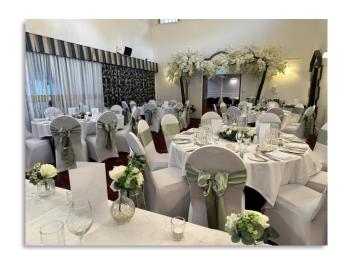

#### Neutrals/Silvers Wedding Examples:

Peach/ Coral / Orange Wedding Examples: