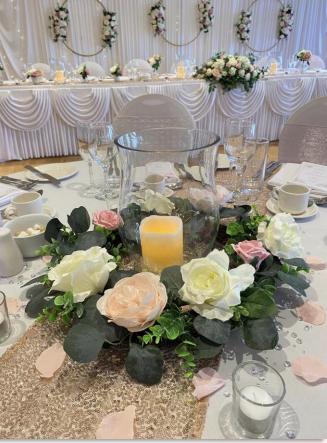

# Cylindrical Vases

Included In all Packages

Floating Candles Only

Set of 3 Glass Cylindrical Vases with/without Artificial Floral Wreath Coloured Flowers can be added in to match Styling

# Cylindrical Vases

Included In all Packages

Floating Candles Only

Set of 3 Glass Cylindrical Vases with/without Artificial Floral Wreath Coloured Flowers can be added in to match Styling

Fishbowl

Included In all Packages