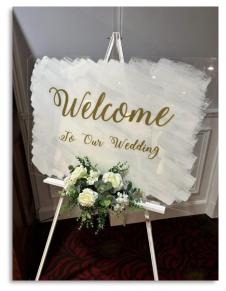

#### Painted Acrylic Welcome Sign - Hire only

Selection of our current signs available to hire - £25 each