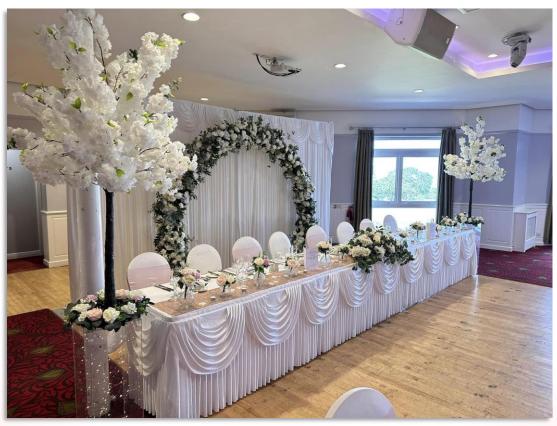

# Photos showing either side of the Top Table and Entrance into Ballroom

#### Hire of Acrylic Plinths with Blossom Trees

Includes - Hire of 4 x Acrylic Plinths with Warm Glow Faiyrlights and 4 x Blossom Trees - £100.00