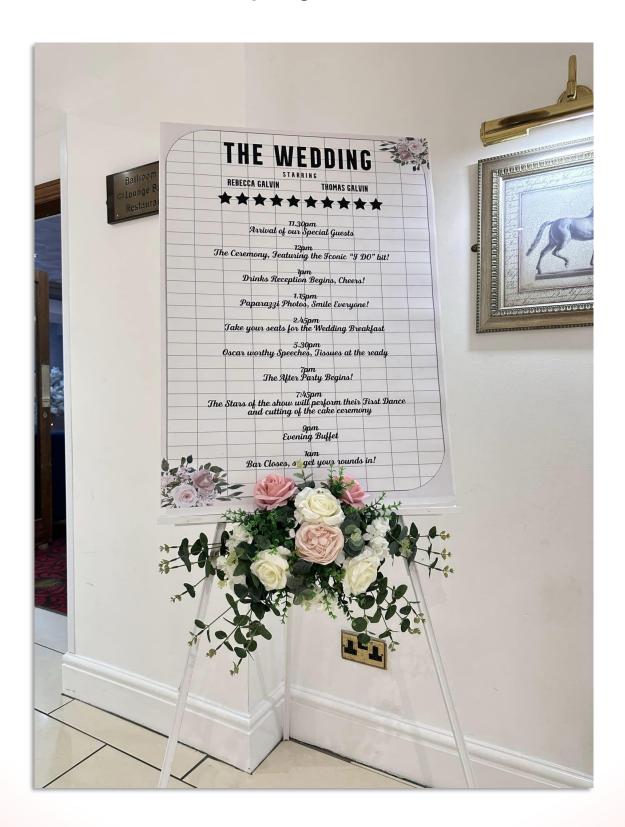

ghts - £50.00







### Hire of Ivory Blossom Trees - £15 each





# Hire of 2 x Ivory Blossom Trees on Acrylic Plinths with Fairylights - £50.00







# Photos showing either side of the Top Table and Entrance into Ballroom





#### Hire of Acrylic Plinths with Blossom Trees

Includes - Hire of 4 x Acrylic Plinths with Warm Glow Faiyrlights and 4 x Blossom Trees - £100.00







# Photo showing with Rustic Style Blossom Trees:





# Hire of 2 x Urn Floral Displays on Acrylic Plinths with Fairylights - £50.00









### Archway Drapes - Rustic Style -£35 for Drapes and Bows to Match Chair Sashes





#### Painted Acrylic Welcome Sign - Hire only

Selection of our current signs available to hire - £25 each











### Personalised Printed Order of the Day Sign (A1 size) - £45.00



### Hire of Personalised Welcome Mirror - £45.00



#### Rustic Welcome Sign - £25.00 - Hire Only Or Sign with Rustic Crates and Lanterns - £45.00





Rustic Wedding Signs - £10 each - Hire only







### Decorated Sweetie Cart with Large Selection of 10 x Sweets with Scoops and Bags - £100.00



Hire of Ladder with Photo Frames and decorated with Jars of florals - £45.00 Popular option for Memorial Photos