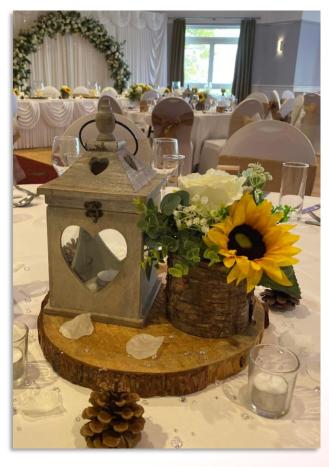

# Rustic Cantern

Included in all Packages

Popular for Rustic Stylings

Rustic Lantern and Bark Pot with Artificial Florals Coloured Flowers can be added in to match Styling