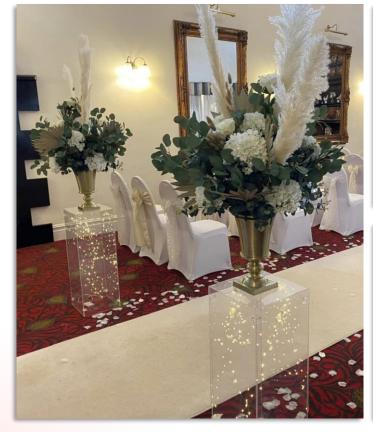

Brand New Copper Frame with Artificial Florals and "Better Together" Neon Sign-£75.00

Coloured Flowers can be added in to match styling



# Hire of 2 x Greenery Trees on Acrylic Boxes with Fairylights - £70.00







# Hire of 2 x Wysteria Trees on Acrylic Boxes with Fairylights - £50.00







### Hire of Ivory Blossom Trees - £15 each





# Hire of 2 x Ivory Blossom Trees on Acrylic Plinths with Fairylights - £50.00







# Photos showing either side of the Top Table and Entrance into Ballroom





#### Hire of Acrylic Plinths with Blossom Trees

Includes - Hire of 4 x Acrylic Plinths with Warm Glow Faiyrlights and 4 x Blossom Trees - £100.00







# Photo showing with Rustic Style Blossom Trees:





# Hire of 2 x Urn Floral Displays on Acrylic Plinths with Fairylights - £50.00









### Archway Drapes - Rustic Style -£35 for Drapes and Bows to Match Chair Sashes





#### Painted Acrylic Welcome Sign - Hire only

Selection of our current signs available to hire - £25 each











### Personalised Printed Order of the Day Sign (A1 size) - £45.00



### Hire of Personalised Welcome Mirror - £45.00



#### Rustic Welcome Sign - £25.00 - Hire Only Or Sign with Rustic Crates and Lanterns - £45.00





Rustic Wedding Signs - £10 each - Hire only







### Decorated Sweetie Cart with Large Selection of 10 x Sweets with Scoops and Bags - £100.00



Hire of Ladder with Photo Frames and decorated with Jars of florals - £45.00 Popular option for Memorial Photos