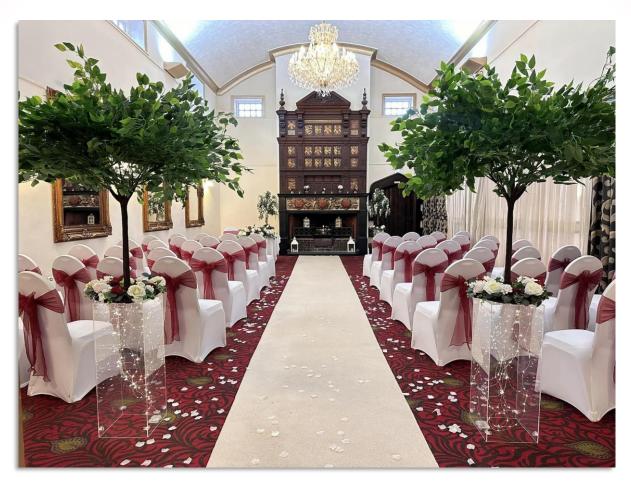

# Hire of 2 x Greenery Trees on Acrylic Boxes with Fairylights - £70.00

# Photos showing either side of the Top Table and Entrance into Ballroom