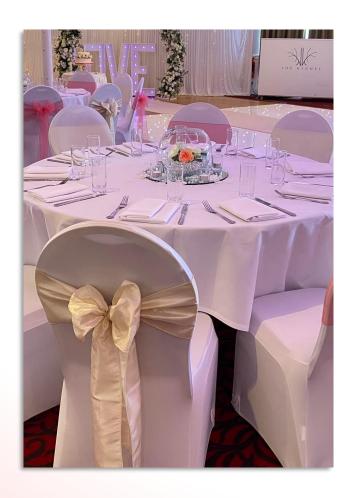

#### Chair Covers - Kinmel Packages:

Single Hand Tied Sashes and Bands included in all Packages

Chair Cover Upgrades:

Hoods and Ruffles £1 Extra per Chair Swag Back Chair Covers - £1 Extra Per Chair Artificial Flower on Sash - 50p per Chair Double Sashes - £1 extra per chair

#### Runners:

Silver, Gold and Rose Gold Sequin and Hessian Runners - Included in all Packages Sashes from Chairs Can also be used for Runners across the Guest tables

Cloths:

#### Kinmel Packages:

Sequin or Coloured Tablecloths - £10 per Table Currently Available - Gold, Silver and Muted Rose Gold Sequin Cloths White Linen Cloths and Napkins Supplied by the hotel