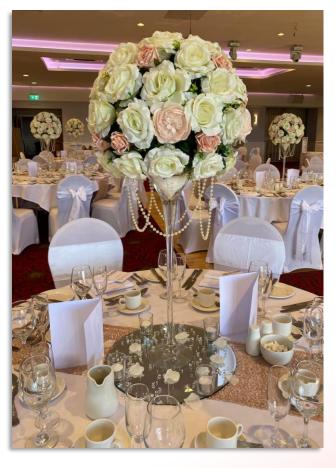

#### Neutrals/Silvers Wedding Examples:

Peach/ Coral / Orange Wedding Examples: