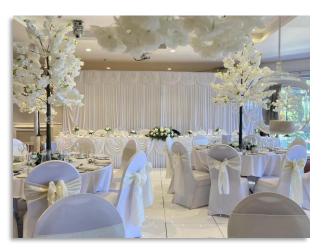

#### Neutrals/Silvers Wedding Examples:

Peach/ Coral / Orange Wedding Examples: