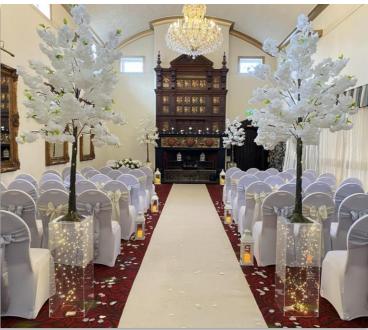

#### Hire of Acrylic Plinths with Blossom Trees

Includes - Hire of 4 x Acrylic Plinths with Warm Glow Faiyrlights and 4 x Blossom Trees - £100.00