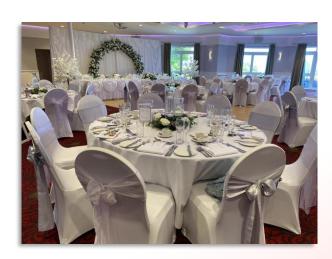

#### Neutrals/Silvers Wedding Examples:

Peach/ Coral / Orange Wedding Examples: