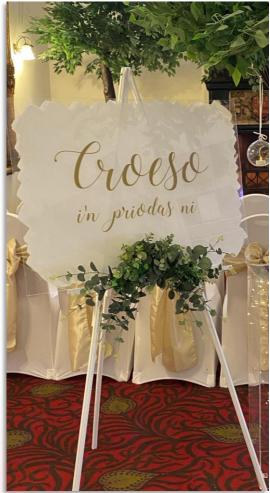

#### Painted Acrylic Welcome Sign - Hire only

Selection of our current signs available to hire - £25 each