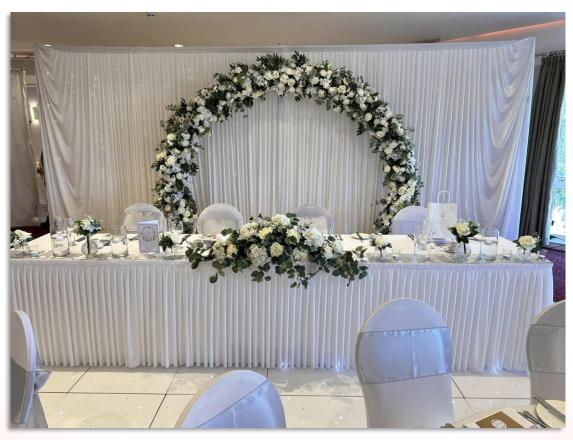

#### Centrepieces - Kinmel Packages:

Elegance / Signature / Winter packages:
Evening centrepieces are utilised along the front of the top table during the wedding breakfast and are then moved to the evening tables as centrepieces

## Hire of Fairylight Curtain Backdrop with Matching Top Table and Cake Table Skirts - £150.00

Included in Elegance Package