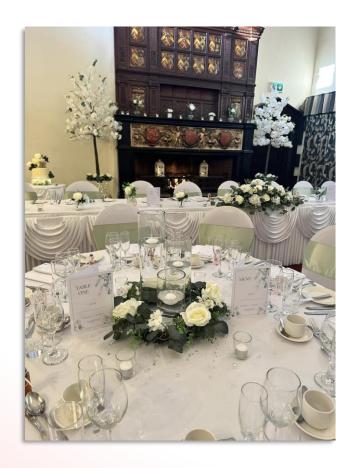

# Cylindrical Vases

Included In all Packages

Floating Candles Only

Set of 3 Glass Cylindrical Vases with/without Artificial Floral Wreath Coloured Flowers can be added in to match Styling

# Cylindrical Vases

Included In all Packages

Floating Candles Only

Set of 3 Glass Cylindrical Vases with/without Artificial Floral Wreath Coloured Flowers can be added in to match Styling

Fishbowl

Included In all Packages

#### Centrepieces - Kinmel Packages:

Elegance / Signature / Winter packages:
Evening centrepieces are utilised along the front of the top table during the wedding breakfast and are then moved to the evening tables as centrepieces