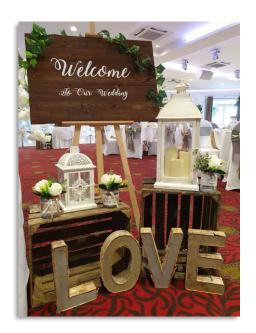

#### Rustic Welcome Sign - £25.00 - Hire Only Or Sign with Rustic Crates and Lanterns - £45.00

Rustic Wedding Signs - £10 each - Hire only