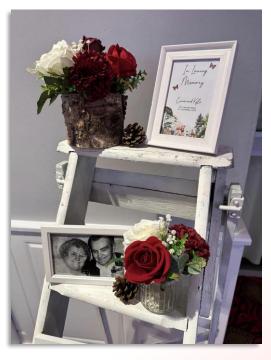

### Decorated Sweetie Cart with Large Selection of 10 x Sweets with Scoops and Bags - £100.00

Hire of Ladder with Photo Frames and decorated with Jars of florals - £45.00 Popular option for Memorial Photos