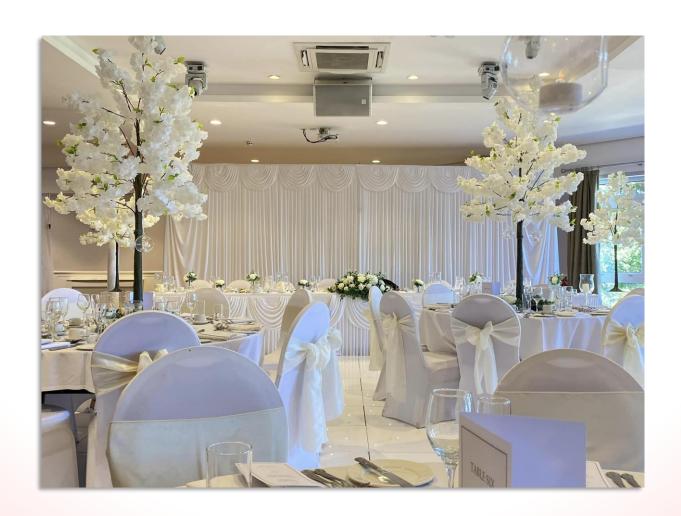

#### Centrepieces - Kinmel Packages:

Elegance / Signature / Winter packages:
Evening centrepieces are utilised along the front of the top table during the wedding breakfast and are then moved to the evening tables as centrepieces