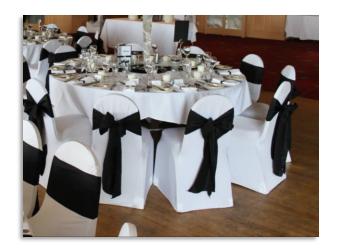

#### Red Wedding Examples:

#### Chair Covers - Kinmel Packages:

Single Hand Tied Sashes and Bands included in all Packages

Chair Cover Upgrades:

Hoods and Ruffles £1 Extra per Chair Swag Back Chair Covers - £1 Extra Per Chair Artificial Flower on Sash - 50p per Chair Double Sashes - £1 extra per chair