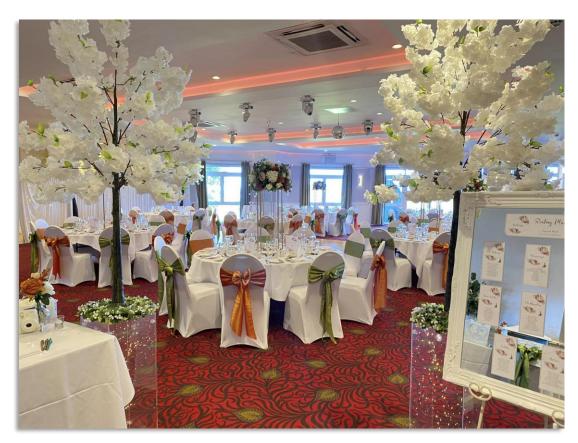

#### Centrepieces - Kinmel Packages:

Elegance / Signature / Winter packages:
Evening centrepieces are utilised along the front of the top table during the wedding breakfast and are then moved to the evening tables as centrepieces