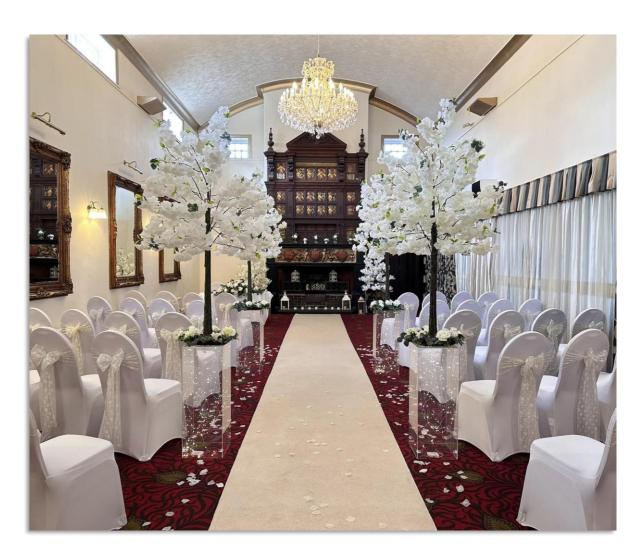

### Hire of Ivory Blossom Trees - £15 each

# Hire of 2 x Ivory Blossom Trees on Acrylic Plinths with Fairylights - £50.00