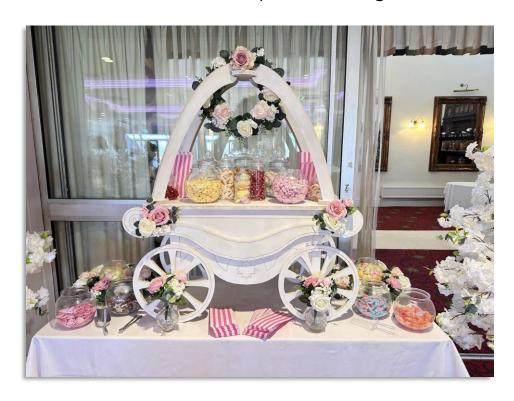

### Decorated Sweetie Cart with Large Selection of 10 x Sweets with Scoops and Bags - £100.00

Hire of Ladder with Photo Frames and decorated with Jars of florals - £45.00 Popular option for Memorial Photos