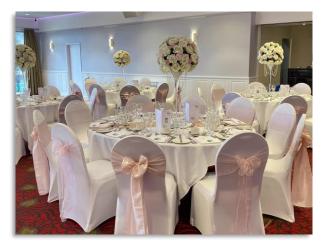

Venue Dressers for the

The Kinmel Hotel



#### Pink Wedding Examples:















#### Blue Wedding Examples:















#### Purple Wedding Examples:















#### Green Wedding Examples:















#### Red Wedding Examples:















#### Neutrals/Golds Wedding Examples:















#### Neutrals/Silvers Wedding Examples:















Peach/ Coral / Orange Wedding Examples:















#### Miscellaneous Wedding Examples:













#### Chair Covers - Kinmel Packages:

Single Hand Tied Sashes and Bands included in all Packages

Chair Cover Upgrades:

Hoods and Ruffles £1 Extra per Chair Swag Back Chair Covers - £1 Extra Per Chair Artificial Flower on Sash - 50p per Chair Double Sashes - £1 extra per chair

Looking for a Specific Shade that's not in our stock? - No problem! We can get in new shades at an ordering Charge of £1 pe