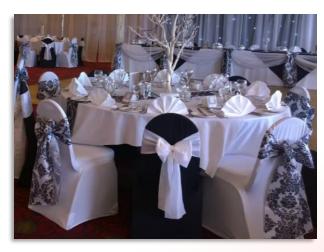

#### Neutrals/Silvers Wedding Examples:

Peach/ Coral / Orange Wedding Examples: